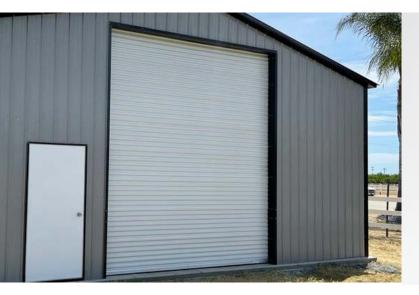

## Automatic Roll-Up Doors

\$1,050

Model 650

**Electricity is Required.** An electrical outlet is required for this product.

\*Prices shown are for **NEW ORDERS ONLY**.

\$1,250

Model 2000/2500

**Included with Purchase:** 

## **Automatic Roll-Up Doors**

**Included with Purchase:** 

autਊmatic TECHNOLOGY

Safety Beams

Wireless wall button & (2) Remote controlls

735 +Shipping

Model 650

## **Electricity** is Required

The automatic roll-up doors are powered by electricity and require an outlet to be plugged into.

Model 2000/2500

+Shipping