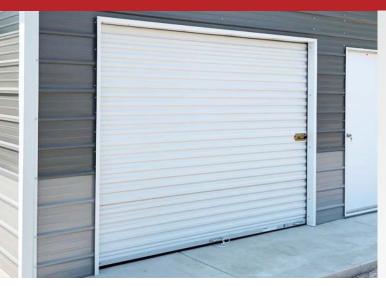

## Automatic Roll-Up Doors

\$1,050

Model 650

**Electricity is Required.** An electrical outlet is required for this product.

\*Prices shown are for **NEW ORDERS ONLY**.

\$1,250

Model 2000/2500

**Included with Purchase:** 

## **Automatic Roll-Up Doors**

**Included with Purchase:** 

autਊmatic TECHNOLOGY

Safety Beams

Wireless wall button & (2) Remote controlls

735 +Shipping

Model 650

## **Electricity** is Required

The automatic roll-up doors are powered by electricity and require an outlet to be plugged into.

Model 2000/2500

+Shipping