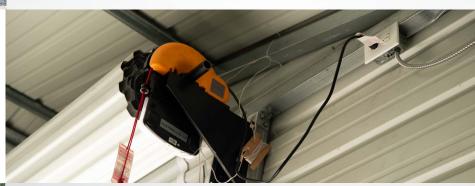

## **Electricity** is Required

The automatic roll-up doors are powered by electricity and require an outlet to be plugged into.

Model 2000/2500

+Shipping