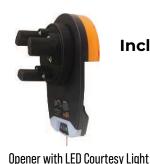

## Automatic Roll-Up Doors

\$1,050

Model 650

**Electricity is Required.** An electrical outlet is required for this product.

\*Prices shown are for **NEW ORDERS ONLY**.

\$1,250

Model 2000/2500

**Included with Purchase:** 

Safety Beams

Wireless wall button & (2) Remote controlls

## **Automatic Roll-Up Doors**

**Included with Purchase:** 

autਊmatic TECHNOLOGY

Safety Beams

Wireless wall button & (2) Remote controlls

735 +Shipping

Model 650