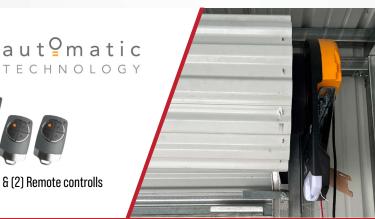

## **Automatic Roll-Up Doors**

**Included with Purchase:** 

autਊmatic TECHNOLOGY

Safety Beams

Wireless wall button & (2) Remote controlls

735 +Shipping

Model 650

## **Electricity** is Required

The automatic roll-up doors are powered by electricity and require an outlet to be plugged into.

Model 2000/2500

+Shipping